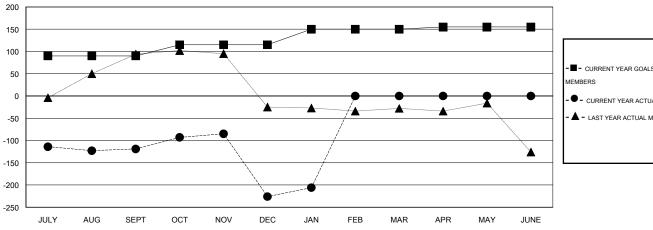

#### GOALS AND ACTUAL MEMBERS CUMULATIVE

| DROPPED CLUBS: 9 |     |
|------------------|-----|
| DROPPED MEMBERS  |     |
| DECEASED         | 5   |
| CLUB CANCELLED   | 157 |
| OTHER            | 219 |
| TOTAL            | 381 |